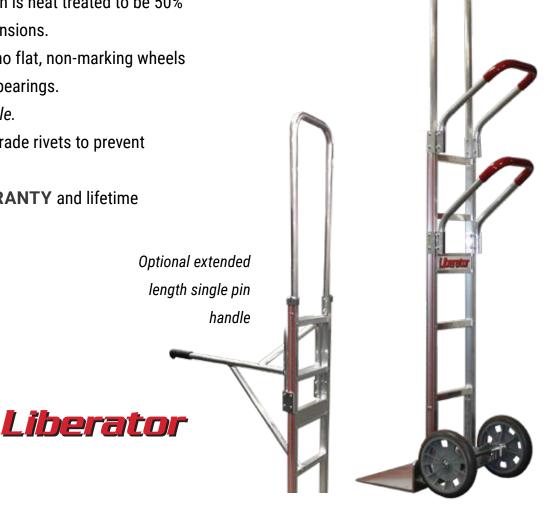

#### MODEL: A80-A80-B19-C44-D15-E68NS

UPPER AND LOWER loop handles for ease of breaking

back and maneuverability.

- **AVAILABLE WITH** only one handle or our exclusive heat treated extended length single pin handle.
- **EXTRA WIDE** center cross member for company specific decals.
- **EXTENDED** nose plate with custom bevel to slide under load easier.
- **TUBULAR** extruded extension is heat treated to be 50% stronger than all other extensions.
- **B&P'S** super light 10" x 2 %" no flat, non-marking wheels featuring precision sealed bearings.

Other wheel options available.

**ASSEMBLED** with aviation grade rivets to prevent frames from loosening up.

#### **EXCLUSIVE 2-YEAR WARRANTY** and lifetime

guaranteed axle brackets!

### **SPECIFICATIONS:**

- Weight: 34 lb (with 2 handles)
- ► Overall Height: 84"
- ► Capacity: 600 lb
- Width: 18" at wheels
- ▶ Noseplate: 18 ¼" x 12"
- Shipped knock down or boxed, unassembled

(800) 334-7141