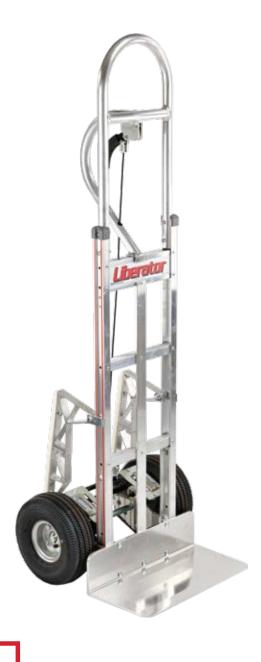

## **DISC BRAKE TRUCKS**

## Liberator

- **DUAL AUTOMOTIVE** style disc brake system makes drum brakes obsolete.
- **UNIQUE EQUALIZER** bar and single cable or T-Rod design ensures equal braking on both sides.
- **COMPONENTS ARE** heavy gauge steel and powder coated for better corrosion resistance and longer life.
- **OPTIONAL PULL** out bar versus using foot to pull truck out from under load.
- **UPGRADE EXISTING** hand trucks with B&P disc brake kits.
- **BRAKE RESPONSIVENESS** is adjustable for driver's preference.
- **EXCLUSIVE 2-YEAR WARRANTY!**

OUR EXCLUSIVE LINE OF DUAL DISC BRAKE TRUCKS
OFFER COMPLETE STOPPING POWER WHEN
NEEDED, EVEN WHEN TIRES GET WET OR GREASY.

bpmfg.com