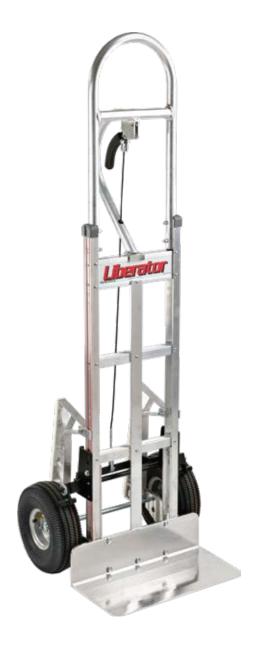

## TREAD BRAKE TRUCKS

- **UNIQUE EQUALIZER** bar and single cable or T-Rod design ensures equal braking on both sides.
- **BRAKE COMPONENTS** are heavy gauge steel and powder coated for better corrosion resistance and longer life.
- **OPTIONAL PULL** out bar versus using foot to pull truck out from under load.
- **SQUARE SHAPED** shoes provide maximum leverage and won't tear tires up prematurely.
- BRAKE RESPONSIVENESS is adjustable for driver's preference. EXCLUSIVE 2-YEAR WARRANTY!

OUR EXCLUSIVE LINE OF TREAD BRAKE TRUCKS
ARE SUPERIOR IN EVERY WAY
TO ALL OTHER TREAD BRAKE DESIGNS.

bpmfg.com