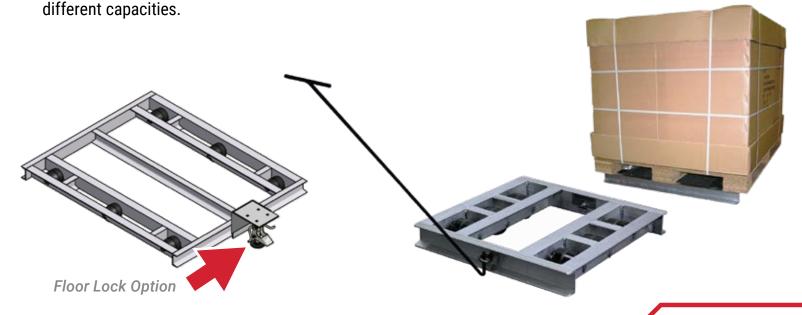

## Liberator

LIGHTWEIGHT and easy to maneuver.

**RUGGED** extruded aluminum frame with steel axles.

**AVAILABLE** in tilt and non-tilt versions.

360° TURNING capability with 3½" sealed bearing rollers.

WELDED, solid aluminum deck option.

**HANDLE** and handle loops option.

**CENTER** support cross bar and floor lock option.

CUSTOMIZABLE and available in several sizes in 3

## TILT TYPE DOLLIES: ROLLER CONFIGURATION 4,000 lbs capacity - 6 Roller

DEVELOPED FOR TRANSPORTING LOADED PALLETS OVER SHORT, LEVEL DISTANCES TO ALLOW FOR CONTINUOUS MATERIAL MOVEMENT WITHOUT THE NEED OF A FORKLIFT.