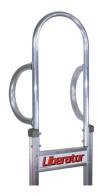

## AVAILABLE HANDLE STYLES:

Flared Double Pin Grip Available in 48", 52", 55" & 62"

**Vertical Grip** Available in 52", 60" & 68"

Loop Available in 50"

Single Pin Grip\* Available in 52", 55", 62" & 68"

**Horizontal Grip\*** Available in 62"