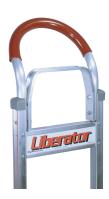

## AVAILABLE HANDLE STYLES:

Flared Double Pin Grip Available in 48", 52", 55" & 62"

**Vertical Grip** Available in 52", 60" & 68"

Loop Available in 50"

Single Pin Grip\* Available in 52", 55", 62" & 68"

**Horizontal Grip\*** Available in 62"