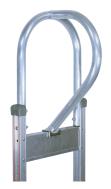

## AVAILABLE HANDLE STYLES:

Flared Double Pin Grip Available in 48", 52", 55" & 62"

**Vertical Grip** Available in 52", 60" & 68"

Loop Available in 50"

Single Pin Grip\* Available in 52", 55", 62" & 68"

**Horizontal Grip\*** Available in 62"