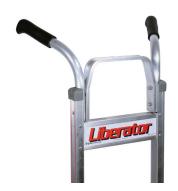

## AVAILABLE HANDLE STYLES:

Flared Double Pin Grip Available in 48", 52", 55" & 62"

**Vertical Grip** Available in 52", 60" & 68"

Loop Available in 50"

Single Pin Grip\* Available in 52", 55", 62" & 68"

**Horizontal Grip\*** Available in 62"