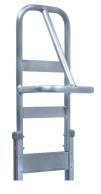

## AVAILABLE HANDLE STYLES:

Flared Double Pin Grip Available in 48", 52", 55" & 62"

**Vertical Grip** Available in 52", 60" & 68"

Loop Available in 50"

Single Pin Grip\* Available in 52", 55", 62" & 68"

**Horizontal Grip\*** Available in 62"