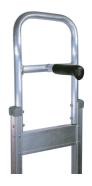

## AVAILABLE HANDLE STYLES:

Flared Double Pin Grip Available in 48", 52", 55" & 62"

**Vertical Grip** Available in 52", 60" & 68"

Loop Available in 50"

Single Pin Grip\* Available in 52", 55", 62" & 68"

**Horizontal Grip\*** Available in 62"