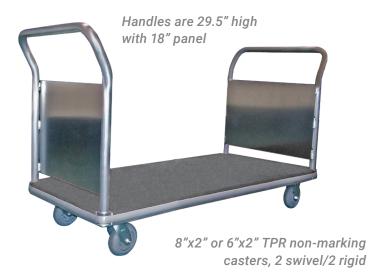

## CARPETED DECK PLATFORM TRUCK WITH FULL PROTECTIVE BUMPER:

- Extra rugged box frame construction provides superior strength and resistance to twisting and warping.
- ► Engineered handle pockets keep handles in place while in use easily removable for storage.
- ► Exclusive side rail material structurally incorporates the 1/8" deck into place for resistance to curling and exceptional torsional strength and allows for installation of full protective bumper.

PT-3072S-165-165-850-C-310

Side rail detail

Full 1/4" heavy duty caster plates for durability

bpmfg.com