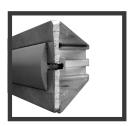

## CARPETED DECK PLATFORM TRUCK WITH FULL PROTECTIVE BUMPER:

- Extra rugged box frame construction provides superior strength and resistance to twisting and warping.
- ► Engineered handle pockets keep handles in place while in use easily removable for storage.
- ► Exclusive side rail material structurally incorporates the 1/8" deck into place for resistance to curling and exceptional torsional strength and allows for installation of full protective bumper.