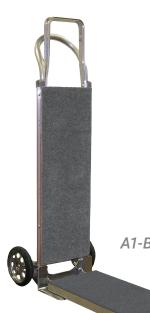

## **CARPETED HAND TRUCK:**

- Carpeted back panel.
- ► Loop handle with 52" extension.
- ► Garment hanger hook.
- ► Cast 14" x 7½" nose plate.
- ▶ 8" wheels (D12).
- ▶ 30" carpeted folding nose, (300 lb. capacity).

A1-B1-CA2-D12-E52-CB-E3RC