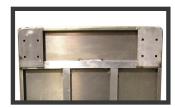

## CARPETED DECK PLATFORM TRUCK WITH FULL PROTECTIVE BUMPER:

- Extra rugged box frame construction provides superior strength and resistance to twisting and warping.
- ► Engineered handle pockets keep handles in place while in use easily removable for storage.
- ► Exclusive side rail material structurally incorporates the 1/8" deck into place for resistance to curling and exceptional torsional strength and allows for installation of full protective bumper.

PT-3072S-165-165-850-C-310

Side rail detail

Full 1/4" heavy duty caster plates for durability

bpmfg.com