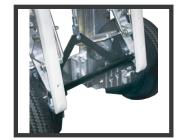

## KICK BAR:

- Solid steel or extruded aluminum designs available.
- Mounting position provides better leverage than using the axle.
- Smaller diameter kick bar leaves more room for boot when pulling out from under loads.