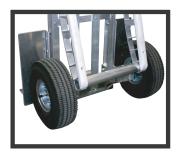

## KICK BAR:

- Solid steel or extruded aluminum designs available.
- Mounting position provides better leverage than using the axle.
- Smaller diameter kick bar leaves more room for boot when pulling out from under loads.

| PART # | DESCRIPTION                                                       |
|--------|-------------------------------------------------------------------|
| E46    | Steel Kick Bar for E1L Stair Climbers w/10"<br>Wheels - 0.63" Dia |
| E46E   | Steel Kick Bar for E1E "Ergo" Stair Climbers                      |
| E26    | Steel Kick Bar for E1L Stair Climbers w/8"<br>Wheels - 0.63" Dia  |

| PART # | DESCRIPTION                                                          |
|--------|----------------------------------------------------------------------|
| E13    | Aluminum Kick Bar for E1L Stair Climbers<br>w/10" Wheels - 1.49" Dia |