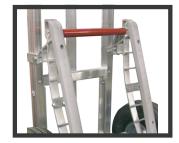

## **PULL BACK BAR:**

- Makes easy work of pulling out from under loads.
- Can be used on any style hand truck w/E1L or E1E style stair climber.
- Lever is spring loaded to return tight to frame, keeping it out of the way when not in use.

| PART # | DESCRIPTION                                                                       |
|--------|-----------------------------------------------------------------------------------|
| E29    | Pull Bar for E1L, E1E Stair Climbers - 0.63"<br>Dia Aluminum w/Red Plastic Sleeve |