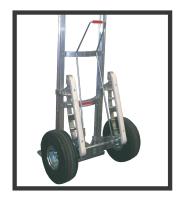

## **PULL BACK & KICK BARS**

## **PULL BACK BAR:**

- Makes easy work of pulling out from under loads.
- Can be used on any style hand truck w/E1L or E1E style stair climber.
- Lever is spring loaded to return tight to frame, keeping it out of the way when not in use.

## KICK BAR:

- Solid steel or extruded aluminum designs available.
- Mounting position provides better leverage than using the axle.
- Smaller diameter kick bar leaves more room for boot when pulling out from under loads.